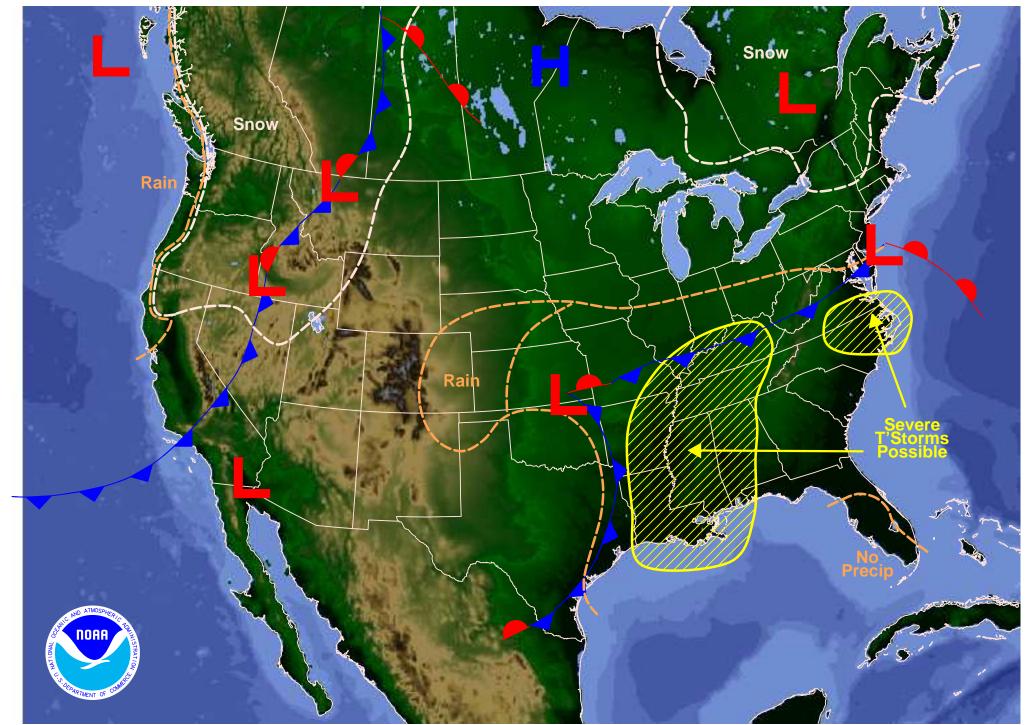

Weather Forecast for Thu, Apr 05, 2012, issued 3:08 AM EDT DOC/NOAA/NWS/NCEP/Hydrometeorological Prediction Center Prepared by Mcreynolds based on HPC, SPC, and NHC forecasts