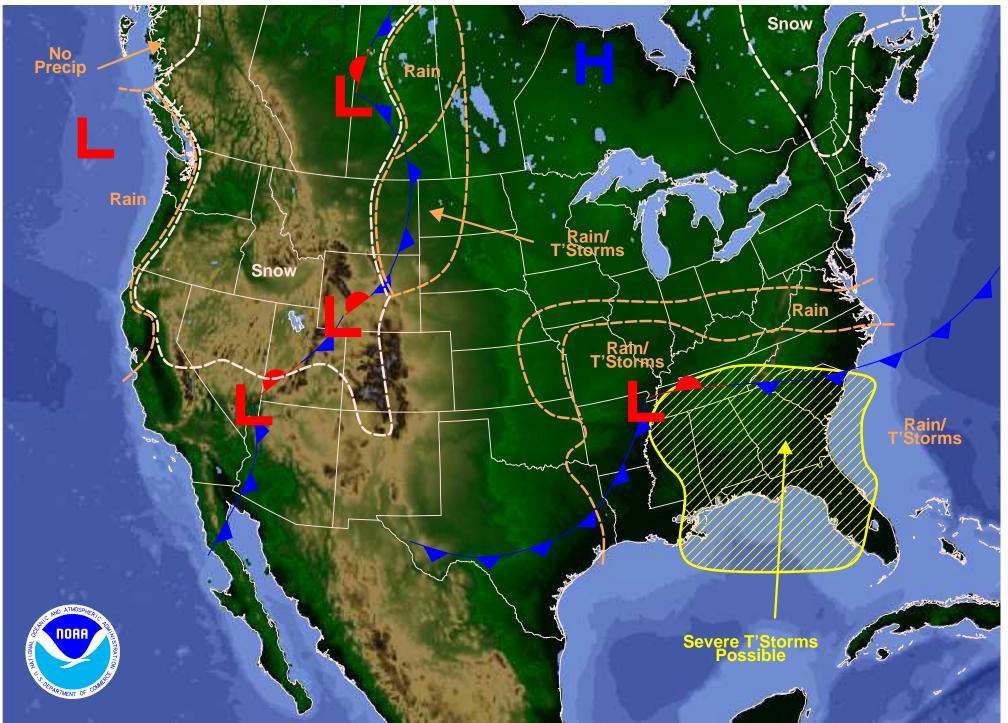

Weather Forecast for Thu, Apr 05, 2012, issued 3:08 AM EDT DOC/NOAA/NWS/NCEP/Hydrometeorological Prediction Center Prepared by Mcreynolds based on HPC, SPC, and NHC forecasts