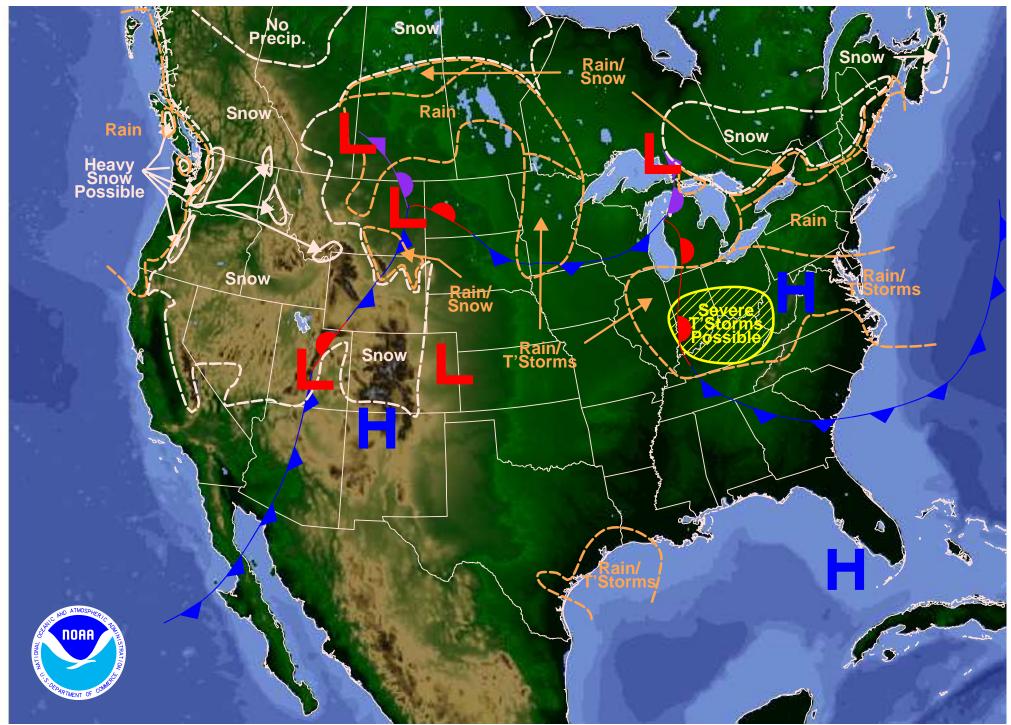

Weather Forecast for Sun, Apr 01, 2012, issued 6:54 AM EDT DOC/NOAA/NWS/NCEP/Hydrometeorological Prediction Center Prepared by Kong based on HPC, SPC, and NHC forecasts

Weather Forecast for Mon, Apr 02, 2012, issued 3:29 AM EDT DOC/NOAA/NWS/NCEP/Hydrometeorological Prediction Center Prepared by Mcreynolds based on HPC, SPC, and NHC forecasts