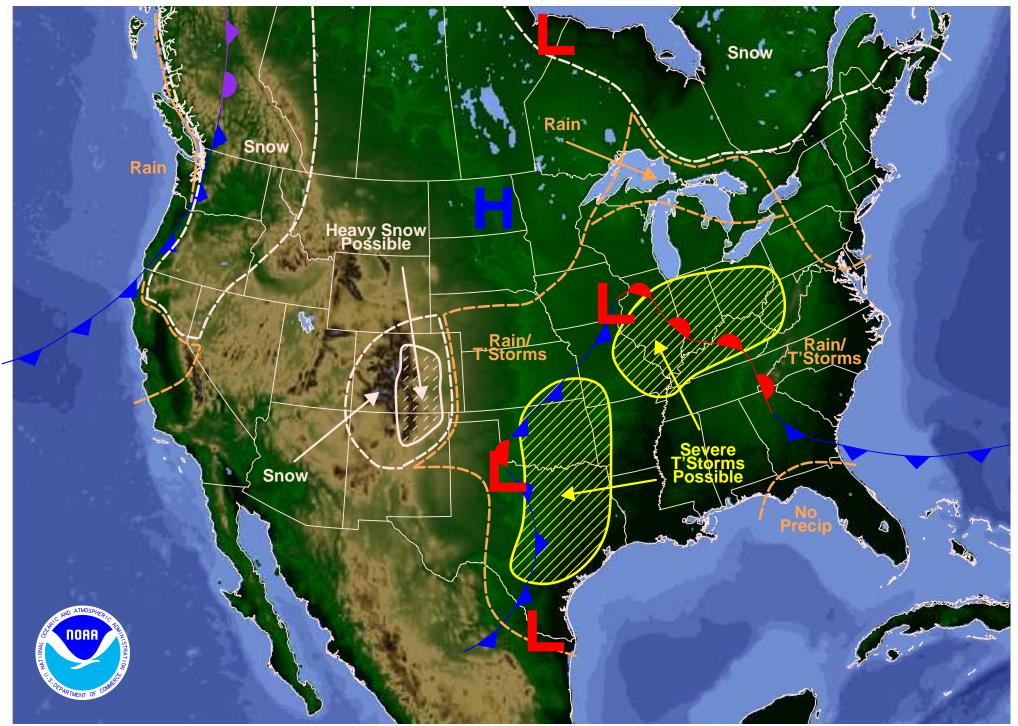

Weather Forecast for Tue, Apr 03, 2012, issued 3:11 AM EDT DOC/NOAA/NWS/NCEP/Hydrometeorological Prediction Center Prepared by Mcreynolds based on HPC, SPC, and NHC forecasts

Weather Forecast for Wed, Apr 04, 2012, issued 3:22 AM EDT DOC/NOAA/NWS/NCEP/Hydrometeorological Prediction Center Prepared by Mcreynolds based on HPC, SPC, and NHC forecasts